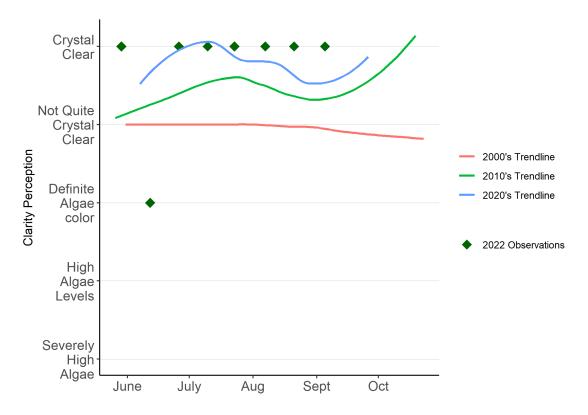

#### **Eagle Lake - Field Data**

#### **Summary**

### This year's field data compared to decades

Previous decadal trends are shown compared to 2022 field data. Trend lines are created by averaging previous years together, if applicable. Surface water temperature, deep water temperature, water quality evaluation, aquatic plant coverage and recreational evaluation in 2022 were similar to previous years. There is insufficient data to identify trends in the other field data parameters. Further analysis will be available in the annual report available next spring.

### Water Temperature



# Water Clarity



# Lake Perception - Clarity



## Lake Perception - Plants



## Lake Perception - Recreation