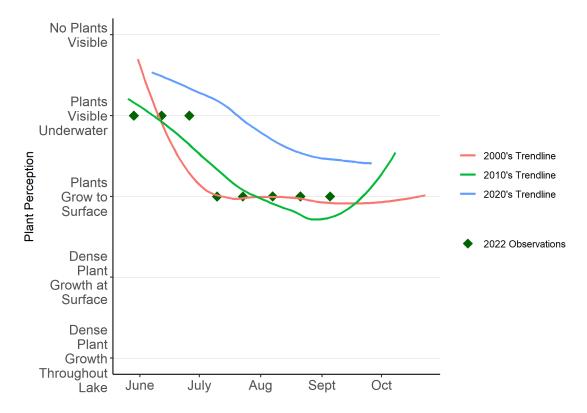

#### **Eagle Lake - Field Data**

#### **Summary**

### This year's field data compared to decades

Previous decadal trends are shown compared to 2022 field data. Trend lines are created by averaging previous years together, if applicable. Surface water temperature, deep water temperature, water quality evaluation, aquatic plant coverage and recreational evaluation in 2022 were similar to previous years. There is insufficient data to identify trends in the other field data parameters. Further analysis will be available in the annual report available next spring.

### Water Temperature



# Water Clarity



# Lake Perception - Clarity



## Lake Perception - Plants



## Lake Perception - Recreation