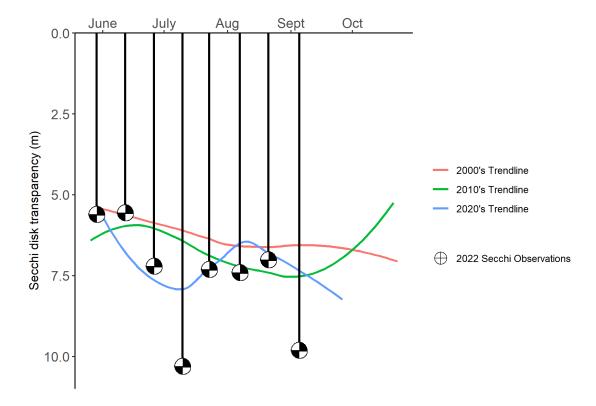

#### **Eagle Lake - Field Data**

#### **Summary**

### This year's field data compared to decades

Previous decadal trends are shown compared to 2022 field data. Trend lines are created by averaging previous years together, if applicable. Surface water temperature, deep water temperature, water quality evaluation, aquatic plant coverage and recreational evaluation in 2022 were similar to previous years. There is insufficient data to identify trends in the other field data parameters. Further analysis will be available in the annual report available next spring.

### Water Temperature



# Water Clarity



# Lake Perception - Clarity



## Lake Perception - Plants



## Lake Perception - Recreation