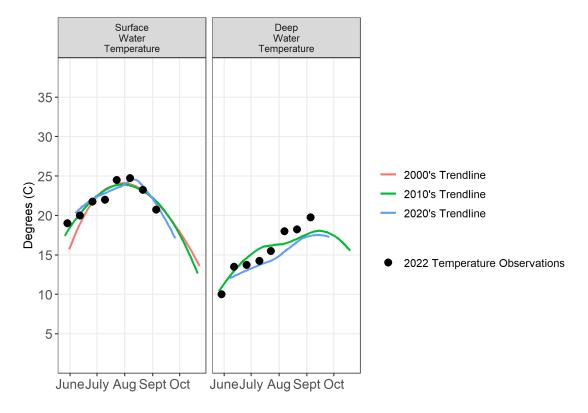

#### **Eagle Lake - Field Data**

#### **Summary**

### This year's field data compared to decades

Previous decadal trends are shown compared to 2022 field data. Trend lines are created by averaging previous years together, if applicable. Surface water temperature, deep water temperature, water quality evaluation, aquatic plant coverage and recreational evaluation in 2022 were similar to previous years. There is insufficient data to identify trends in the other field data parameters. Further analysis will be available in the annual report available next spring.

### Water Temperature



# Water Clarity



# Lake Perception - Clarity



## Lake Perception - Plants



## Lake Perception - Recreation