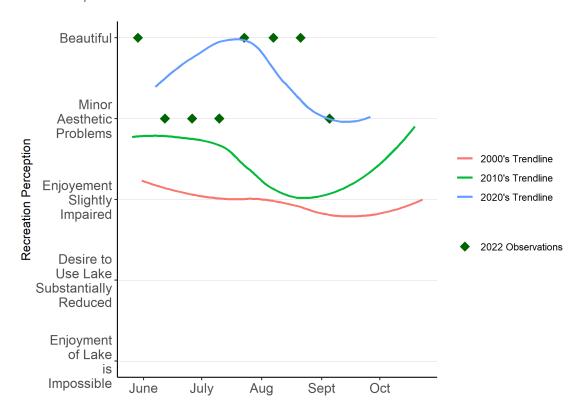

### This year's field data compared to decades

Previous decadal trends are shown compared to 2022 field data. Trend lines are created by averaging previous years together, if applicable. Surface water temperature, deep water temperature, water quality evaluation, aquatic plant coverage and recreational evaluation in 2022 were similar to previous years. There is insufficient data to identify trends in the other field data parameters. Further analysis will be available in the annual report available next spring.

## Lake Perception - Recreation